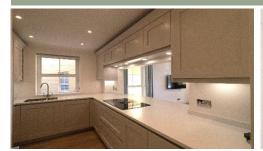

## Churchill House, Park Heights, St Helier

This well presented, spacious and modern ground floor 2-bedroom apartment offers comfortable living and conveniently located within close walking distance to the beach, town and amenities. This property briefly comprises a fully fitted kitchen with integrated appliances, spacious living / dining room, 2 double bedrooms with double wardrobes, and 2 bathrooms (1 en-suite). Externally, this property offers 2 allocated parking spaces, visitor parking and an outdoor terrace. Electric underfloor heating throughout. Pets by arrangement. £2500pcm and available immediately.