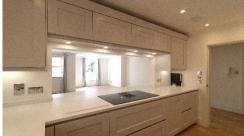

## Churchill House, Park Heights, St Helier

This well presented, spacious and modern ground floor 2-bedroom apartment offers comfortable living and conveniently located within close walking distance to the beach, town and amenities. This property briefly comprises a fully fitted kitchen with integrated appliances, spacious living / dining room, 2 double bedrooms with double wardrobes, and 2 bathrooms (1 en-suite). Externally, this property offers 2 allocated parking spaces, visitor parking and an outdoor terrace. Electric underfloor heating throughout. Pets by arrangement. £2500pcm and available immediately.